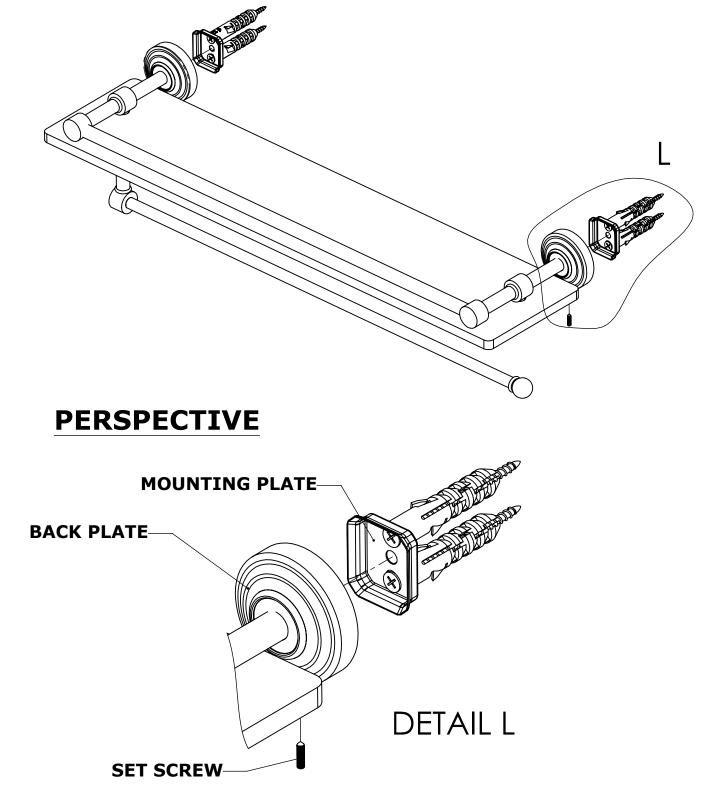

## **INSTALLATION INSTRUCTIONS**

Step 2: Attach Bracket to Mounting Plate.

Place bracket on mounting plate and secure by tightening set screw as shown below.

No portion of this document or any artwork contained herein should reproduced in any way without the written conset of ALLIED BRASS INC.