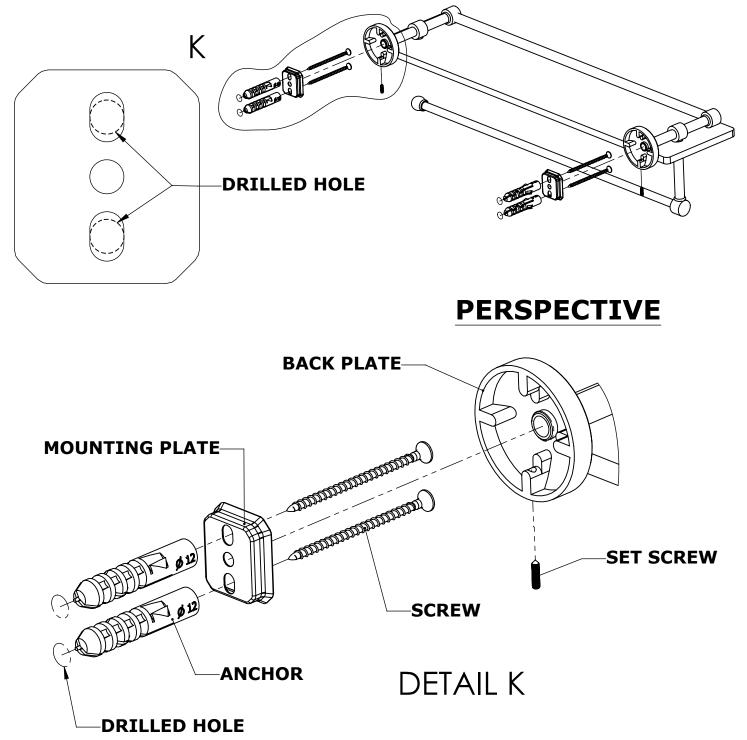

## WP-1PT-22-GAL

LLIED ZRASS

INC

**Step 1:** Drill holes in Wall for screw anchors and attach Mounting Plate to Wall

Determine your desired location for installation and make a mark for the location of the mounting plate. Remove mounting plate from backplate by loosening set screw in backplate as pictured below. Place center hole of mounting plate over mark made above. Make 2 marks where mounting screws will be placed as shown below. Drill hole at each of the marks. (You may substitute other style mounting anchors or screws if desired). Place anchors into the holes made. Place mounting plate over holes and secure to mounting surface using screws as shown below.